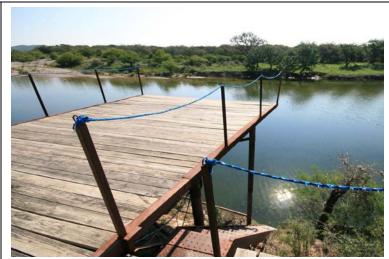

The ranch has bluffs, Indian caves and numerous mounds, and is high fenced on 3 sides but is completely high fenced when added to the adjacent 180+/- acres to the North which can also be purchased. There is one main house overlooking the Frio River with a large insulated metal shop. There are also three Chateau style rock houses overlooking the river and dock. There are several water wells on the property as well.