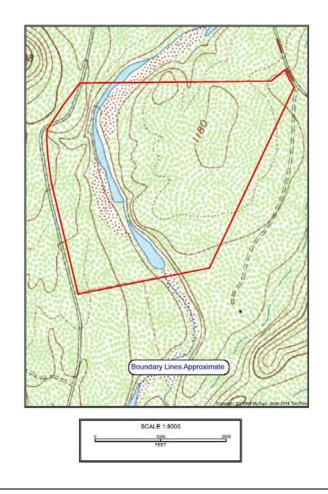

This spectacular ranch is located near Concan, Texas with frontage on Hwy 127. The driving time to San Antonio is approximately 1 hour and fifteen minutes, and the crystal clear Frio River runs through the middle of the entire ranch.

The ranch has bluffs, Indian caves and numerous mounds, and is high fenced on 3 sides but is completely high fenced when added to the adjacent 180+/- acres to the North which can also be purchased. There is one main house overlooking the Frio River with a large insulated metal shop. There are also three Chateau style rock houses overlooking the river and dock. There are several water wells on the property as well.