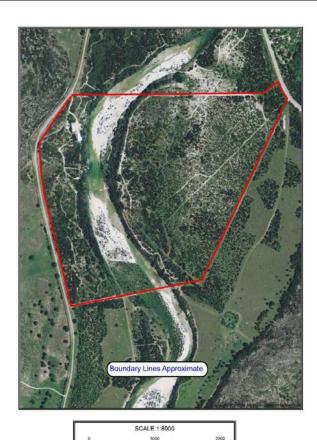

This spectacular ranch is located near Concan, Texas with frontage on Hwy 127. The driving time to San Antonio is approximately 1 hour and fifteen minutes, and the crystal clear Frio River runs through the middle of the entire ranch.

The ranch has bluffs, Indian caves and numerous mounds, and is high fenced on 3 sides but is completely high fenced when added to the adjacent 180+/- acres to the North which can also be purchased. There is one main house overlooking the Frio River with a large insulated metal shop. There are also three Chateau style rock houses overlooking the river and dock. There are several water wells on the property as well.